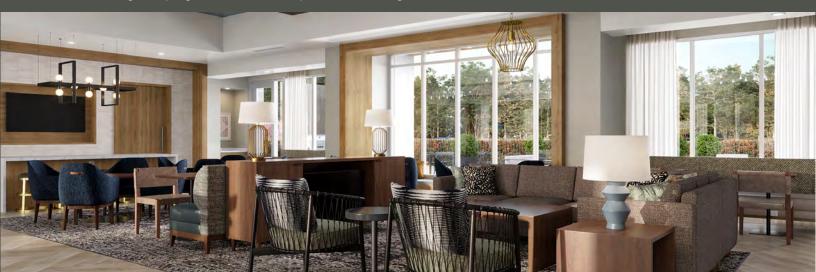

The updated prototype maintains the modern and contemporary Next Gen design style. The reimagined interior and exterior public areas allow guests to dwell in a variety of ways while the suites deliver upscale living, sleeping and bathroom experiences through distinctive materials, furniture, artwork and more.

### PUBLIC SPACE

3,514 sq ft

Pantry Adjacent to Check-in - 116 sq ft

Enclosed Breakfast Buffet - 279 sq ft

Fitness Center – 688 sq ft

Guest Laundry Required – 265 sq ft