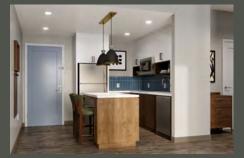

The updated prototype maintains the modern and contemporary Next Gen design style. The reimagined interior and exterior public areas allow guests to dwell in a variety of ways while the suites deliver upscale living, sleeping and bathroom experiences through distinctive materials, furniture, artwork and more.

### **GUEST SUITES**

| King Studio Suite (75% of keys)                           | 351 sq ft     |  |
|-----------------------------------------------------------|---------------|--|
| King Studio Extended (5% of keys)                         | 375 sq ft     |  |
| King Extended Deluxe (2% of keys)                         | 419-429 sq ft |  |
| King Studio ADA Suite (5% of keys)                        | 460 sq ft     |  |
| King One Bedroom Suite (12% of keys)                      | 559 sq ft     |  |
| King One Bedroom ADA Suite (1% of keys)                   | 663 sq ft     |  |
| Fully equipped kitchens and functional storage throughout |               |  |
| King beds, 54" work space and integrated power            |               |  |