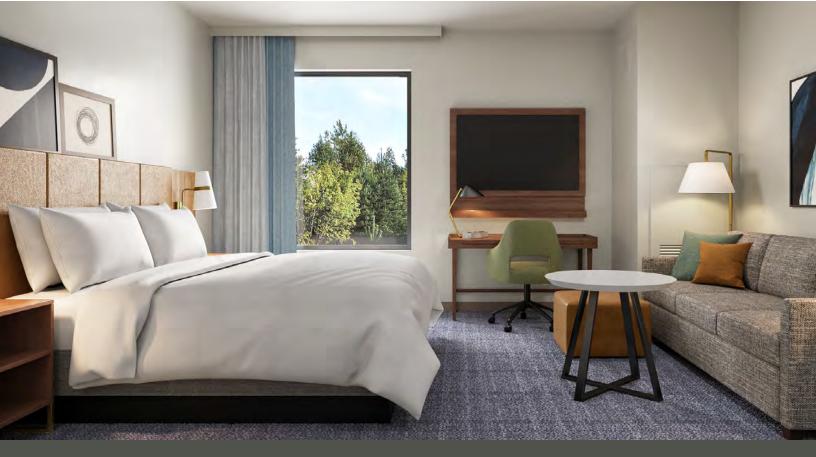

## Same Distinctive Designs, More Efficiencies

Staybridge Suites' Next Gen 7.1 prototype gives guests the features they love - including large kitchens, ample storage and seating - within a more efficient studio layout. It also delivers several efficiencies for developers, like a smaller site size requirement, more keys within a smaller building footprint and a reduced number of exterior windows.

The updated prototype maintains the modern and contemporary Next Gen design style. The reimagined interior and exterior public areas allow guests to dwell in a variety of ways while the suites deliver upscale living, sleeping and bathroom experiences through distinctive materials, furniture, artwork and more.

### **GUEST SUITES**

| King Studio Suite (75% of keys)                           | 351 sq ft     |  |
|-----------------------------------------------------------|---------------|--|
| King Studio Extended (5% of keys)                         | 375 sq ft     |  |
| King Extended Deluxe (2% of keys)                         | 419-429 sq ft |  |
| King Studio ADA Suite (5% of keys)                        | 460 sq ft     |  |
| King One Bedroom Suite (12% of keys)                      | 559 sq ft     |  |
| King One Bedroom ADA Suite (1% of keys)                   | 663 sq ft     |  |
| Fully equipped kitchens and functional storage throughout |               |  |
| King beds, 54" work space and integrated power            |               |  |